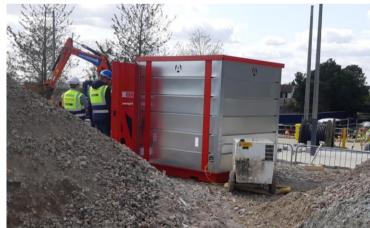

## CC200 – CuttingCube™

PORTABLE SOLUTION TO PROVIDE A SAFER SCENARIO FOR THOSE CUTTING MASONRY BASED ITEMS SUCH AS PAVING SLABS, CURBSTONES AND TILES, AS WELL AS THOSE AROUND IT.

- STAND-ALONE WALK-IN UNIT 2075 x 2000 x 2150 mm
- CAN BE FLAT-PACKED DOWN
- SOUND ABSORBING FOAM PANELS TO HELP REDUCE NOISE POLLUTION TO SURROUNDING AREA
- LED STRIP LAMPS FITTED TO OPTIMISE WORKING CONDITIONS, WITH NATURAL VENTILATION FROM LOUVER VENTS
- SAFETY SIGNAGE FOR FULL AWARENESS
- FULLY WELDED SUMP WITH SUMP PLUG TO REMOVE EXCESS SLURRY SAFELY AND RESPONSIBLY OVER 420Ltrs
- FORK POCKETS AND CRANE LIFTING EYES FOR EASE OF MOBILITY
- KICK-STANDS TO KEEP DOORS IN POSITION NO SWINGING!
- SECURE PAIRED 5-LEVER DEADLOCKS MEAN UNIT CAN BE SECURED DURING TIMES WHEN NOT IN OPERATION
- POTENTIAL TO FEED IN POWER FOR A DUST EXTRACTION SYSTEM
- OPTIONAL SHELF UNITS AND OPTIONAL ANTI-VANDAL BAR