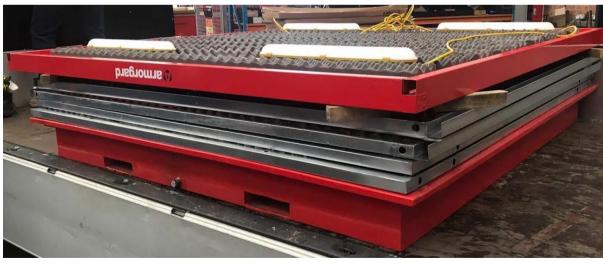

## CC200 – CuttingCube™

PORTABLE SOLUTION TO PROVIDE A SAFER SCENARIO FOR THOSE CUTTING MASONRY BASED ITEMS SUCH AS PAVING SLABS, CURBSTONES AND TILES, AS WELL AS THOSE AROUND IT.

- STAND-ALONE WALK-IN UNIT 2075 x 2000 x 2150 mm
- CAN BE FLAT-PACKED DOWN
- SOUND ABSORBING FOAM PANELS TO HELP REDUCE NOISE POLLUTION TO SURROUNDING AREA
- LED STRIP LAMPS FITTED TO OPTIMISE WORKING CONDITIONS, WITH NATURAL VENTILATION FROM LOUVER VENTS
- SAFETY SIGNAGE FOR FULL AWARENESS
- FULLY WELDED SUMP WITH SUMP PLUG TO REMOVE EXCESS SLURRY SAFELY AND RESPONSIBLY OVER 420Ltrs
- FORK POCKETS AND CRANE LIFTING EYES FOR EASE OF MOBILITY
- KICK-STANDS TO KEEP DOORS IN POSITION NO SWINGING!
- SECURE PAIRED 5-LEVER DEADLOCKS MEAN UNIT CAN BE SECURED DURING TIMES WHEN NOT IN OPERATION
- POTENTIAL TO FEED IN POWER FOR A DUST EXTRACTION SYSTEM
- OPTIONAL SHELF UNITS AND OPTIONAL ANTI-VANDAL BAR