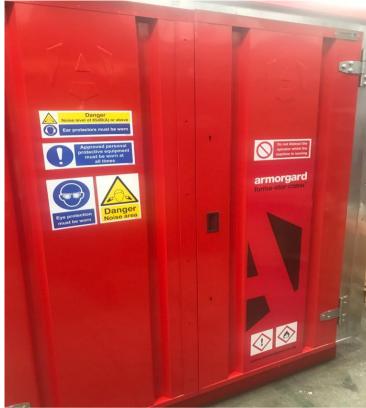

## CC200 – CuttingCube™

PORTABLE SOLUTION TO PROVIDE A SAFER SCENARIO FOR THOSE CUTTING MASONRY BASED ITEMS SUCH AS PAVING SLABS, CURBSTONES AND TILES, AS WELL AS THOSE AROUND IT.

- STAND-ALONE WALK-IN UNIT 2075 x 2000 x 2150 mm
- CAN BE FLAT-PACKED DOWN
- SOUND ABSORBING FOAM PANELS TO HELP REDUCE NOISE POLLUTION TO SURROUNDING AREA
- LED STRIP LAMPS FITTED TO OPTIMISE WORKING CONDITIONS, WITH NATURAL VENTILATION FROM LOUVER VENTS
- SAFETY SIGNAGE FOR FULL AWARENESS
- FULLY WELDED SUMP WITH SUMP PLUG TO REMOVE EXCESS SLURRY SAFELY AND RESPONSIBLY OVER 420Ltrs
- FORK POCKETS AND CRANE LIFTING EYES FOR EASE OF MOBILITY
- KICK-STANDS TO KEEP DOORS IN POSITION NO SWINGING!
- SECURE PAIRED 5-LEVER DEADLOCKS MEAN UNIT CAN BE SECURED DURING TIMES WHEN NOT IN OPERATION
- POTENTIAL TO FEED IN POWER FOR A DUST EXTRACTION SYSTEM
- OPTIONAL SHELF UNITS AND OPTIONAL ANTI-VANDAL BAR