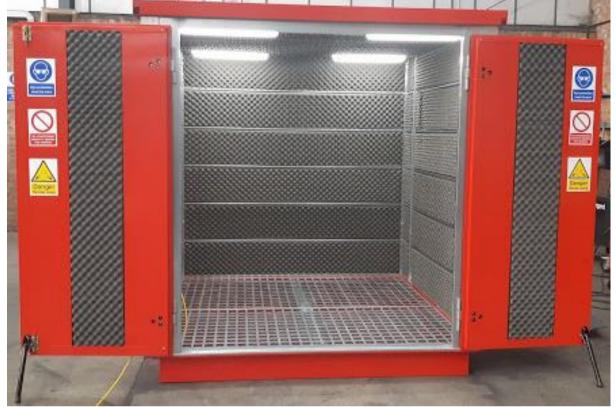

## CC200 – CuttingCube™

PORTABLE SOLUTION TO PROVIDE A SAFER SCENARIO FOR THOSE CUTTING MASONRY BASED ITEMS SUCH AS PAVING SLABS, CURBSTONES AND TILES, AS WELL AS THOSE AROUND IT.

- STAND-ALONE WALK-IN UNIT 2075 x 2000 x 2150 mm
- CAN BE FLAT-PACKED DOWN
- SOUND ABSORBING FOAM PANELS TO HELP REDUCE NOISE POLLUTION TO SURROUNDING AREA
- LED STRIP LAMPS FITTED TO OPTIMISE WORKING CONDITIONS, WITH NATURAL VENTILATION FROM LOUVER VENTS
- SAFETY SIGNAGE FOR FULL AWARENESS
- FULLY WELDED SUMP WITH SUMP PLUG TO REMOVE EXCESS SLURRY SAFELY AND RESPONSIBLY OVER 420Ltrs
- FORK POCKETS AND CRANE LIFTING EYES FOR EASE OF MOBILITY
- KICK-STANDS TO KEEP DOORS IN POSITION NO SWINGING!
- SECURE PAIRED 5-LEVER DEADLOCKS MEAN UNIT CAN BE SECURED DURING TIMES WHEN NOT IN OPERATION
- POTENTIAL TO FEED IN POWER FOR A DUST EXTRACTION SYSTEM
- OPTIONAL SHELF UNITS AND OPTIONAL ANTI-VANDAL BAR