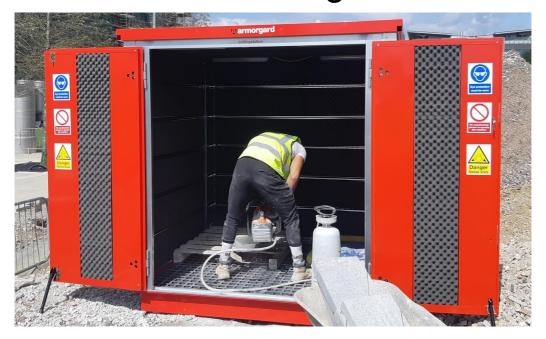

## CC200 – CuttingCube™

PORTABLE SOLUTION TO PROVIDE A SAFER SCENARIO FOR THOSE CUTTING MASONRY BASED ITEMS SUCH AS PAVING SLABS, CURBSTONES AND TILES, AS WELL AS THOSE AROUND IT.

- STAND-ALONE WALK-IN UNIT 2075 x 2000 x 2150 mm
- CAN BE FLAT-PACKED DOWN
- SOUND ABSORBING FOAM PANELS TO HELP REDUCE NOISE POLLUTION TO SURROUNDING AREA
- LED STRIP LAMPS FITTED TO OPTIMISE WORKING CONDITIONS, WITH NATURAL VENTILATION FROM LOUVER VENTS
- SAFETY SIGNAGE FOR FULL AWARENESS
- FULLY WELDED SUMP WITH SUMP PLUG TO REMOVE EXCESS SLURRY SAFELY AND RESPONSIBLY OVER 420Ltrs
- FORK POCKETS AND CRANE LIFTING EYES FOR EASE OF MOBILITY
- KICK-STANDS TO KEEP DOORS IN POSITION NO SWINGING!
- SECURE PAIRED 5-LEVER DEADLOCKS MEAN UNIT CAN BE SECURED DURING TIMES WHEN NOT IN OPERATION
- POTENTIAL TO FEED IN POWER FOR A DUST EXTRACTION SYSTEM
- OPTIONAL SHELF UNITS AND OPTIONAL ANTI-VANDAL BAR