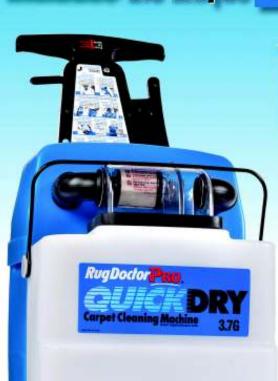

## More coverage with each pass

Commercial Cleaning Systems

- Wider brush and vacuum path for cleaning bigger areas
- Larger capacity fewer refills

### CLEANS TWICE AS FAST!

Includes the unique QUICK

Wide range of Rug Doctor professional cleaning solutions available

# Traffic flow restored quicker

15m² coverage between refills

### **SPECIFICATIONS:**

| Weight:               | 20kgs           | (44lbs)    |
|-----------------------|-----------------|------------|
| Airflow:              | 3.2cmm          | (113cfm)   |
| Brush Type:           | Vibrating       |            |
| Brush Stroke:         | 3200 per minute |            |
| Brush Width:          | 28.5cms         | (11.25")   |
| Solution Tank:        | 14 litres       | (3.7 gals) |
| Recovery Tank:        | 18.2 litres     | (4.8 gals) |
| Pump Pressure:        | 221kpa          | (32psi)    |
| Water Lift:           | 257cm           | (10.1")    |
| Vac Motor:            | 1.42kws         | (1.9hp)    |
| Solution Recovery:    | 80%             |            |
| Upholstery Attachment | t: 3.81m        | (12.6")    |