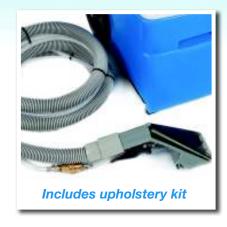

### **SPECIFICATIONS:**

| Weight:               | 20kgs           | (44lbs)    |
|-----------------------|-----------------|------------|
| Airflow:              | 3.2cmm          | (113cfm)   |
| Brush Type:           | Vibrating       |            |
| Brush Stroke:         | 3200 per minute |            |
| Brush Width:          | 28.5cms         | (11.25")   |
| Solution Tank:        | 14 litres       | (3.7 gals) |
| Recovery Tank:        | 18.2 litres     | (4.8 gals) |
| Pump Pressure:        | 221kpa          | (32psi)    |
| Water Lift:           | 257cm           | (10.1")    |
| Vac Motor:            | 1.42kws         | (1.9hp)    |
| Solution Recovery:    | 80%             |            |
| Upholstery Attachment | t: 3.81m        | (12.6")    |