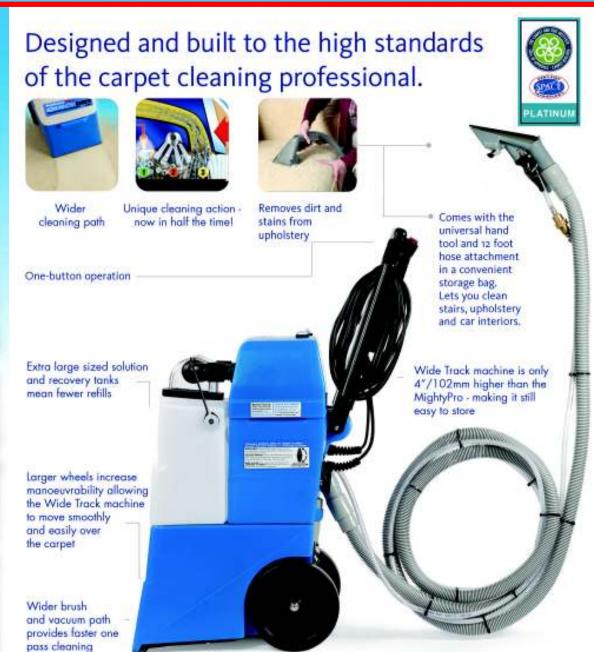

## More coverage with each pass

Commercial Cleaning Systems

- Wider brush and vacuum path for cleaning bigger areas
- Larger capacity fewer refills

### CLEANS TWICE AS FAST!

Includes the unique QUICK

Wide range of Rug Doctor professional cleaning solutions available