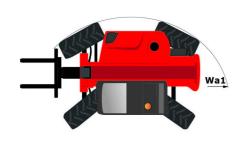

# MT 730 H

|                                             | MT 730 H Created on 20 March 2023 at 11:01:4 |
|---------------------------------------------|----------------------------------------------|
| Capacities                                  | Metric                                       |
| Max. capacity                               | 3000 kg                                      |
| Max. lifting height                         | 6.90 m                                       |
| Max. outreach                               | 4 m                                          |
| Weight and dimensions                       |                                              |
| Overall length to carriage                  | l11 4.67 m                                   |
| Overall length (with forks)                 | l1 5.77 m                                    |
| Overall width                               | b1 1.99 m                                    |
| Overall height                              | h17 1.99 m                                   |
| Wheelbase                                   | y 2.69 m                                     |
| Ground clearance                            | m4 0.34 m                                    |
| Overall cab width                           | b4 0.79 m                                    |
| Tilt-up angle                               | a4 11°                                       |
|                                             |                                              |
| Tilt-down angle                             | a5 116 °                                     |
| External turning radius (over tyres)        | Wa1 3.33 m                                   |
| Unladen weight (with forks)                 | 5880 kg                                      |
| Overall weight                              | 5880 kg                                      |
| Standard tyres                              | ALLIANCE 380/75 R20 148A8 A580               |
| Forks length / width / section              | I / e / s 1070 mm x 100 mm / 50 mm           |
| Performances                                |                                              |
| Lifting                                     | 9.42 s                                       |
| Lowering                                    | 7.53 s                                       |
| Extension                                   | 7.43 s                                       |
| Retraction                                  | 9.36 s                                       |
| Crowd                                       | 3.21 s                                       |
| Dump                                        | 2.15 s                                       |
| Engine                                      |                                              |
| Engine brand                                | Kubota                                       |
| Engine norm                                 | Stage V                                      |
| Engine model                                | V3307-CR-TE5B                                |
| Number of cylinders / Capacity of cylinders | 4 - 3331 cm³                                 |
| I.C. Engine power rating - Power (kW)       | 75 Hp / 54.60 kW                             |
| Max. torque / Engine rotation               | 265 Nm @ 1400 rpm                            |
| Drawbar pull (Laden)                        | 3860 daN                                     |
| Transmission                                |                                              |
| Transmission type                           | Hydrostatic                                  |
| Number of gears (forward / reverse)         | 2/2                                          |
| Max. travel speed                           | 24.90 km/h                                   |
| Service brake                               | Hydraulic                                    |
| Hydraulics                                  | - Hydracine                                  |
| Hydraulic pump type                         | Gear pump                                    |
| Hydraulic flow / Pressure                   | 88 l/min-245 bar                             |
| Tank capacities                             | 00 I/IIIII 243 Udi                           |
| Engine oil                                  | 111                                          |
| Hydraulic oil                               | 1151                                         |
| •                                           |                                              |
| Fuel tank                                   | 90 I                                         |
| Noise and vibration                         |                                              |
| Noise at driving position (LpA)             | 74 dB                                        |
| Noise to environment (LwA)                  | 103 dB                                       |
| Vibration on hands/arms                     | < 2.50 m/s²                                  |
| Miscellaneous                               |                                              |
| Steering wheels (front / rear)              | 4 / 4                                        |
| Safety cab homologation                     | Cabin ROPS - FOPS Level 2                    |

## MT 730 H - Dimensional drawing