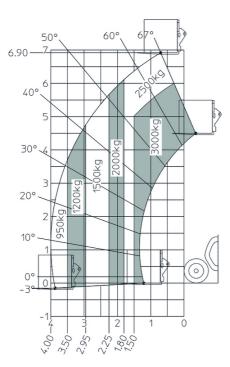

|
| Noise and vibration                         |                                              |
| Noise at driving position (LpA)             | 74 dB                                        |
| Noise to environment (LwA)                  | 103 dB                                       |
| Vibration on hands/arms                     | < 2.50 m/s²                                  |
| Miscellaneous                               |                                              |
| Steering wheels (front / rear)              | 4 / 4                                        |
| Safety cab homologation                     | Cabin ROPS - FOPS Level 2                    |

## MT 730 H - Dimensional drawing







### MT 730 H - Load chart

### Machine on tyres with forks Metric







#### **Head Office**

B.P. 249 - 430 rue de l'Aubinière 44150 Ancenis Cedex - France Tel: +33 (0)2 40 09 10 11 - Fax: +33 (0)2 40 09 10 97 www.manitou.com



This publication provides a description of the configuration versions and options for Manitou products, which may differ for equipment. The equipment presented in this brochure may be part of a series, as an option, or it may not be available, depending on the versions. Manitou reserves the right, at any time and without notice, to amend the specifications described and represented. The specifications provided do not bind the manufacturer. For more details, please contact your Manitou agent. This is not a contractually binding document. The presentation of the products is not contractually binding. List of specifications non-exh