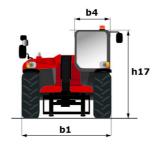

# MT 730 H

|                                             | MT 730 H Created on 20 March 2023 at 11:01:4 |
|---------------------------------------------|----------------------------------------------|
| Capacities                                  | Metric                                       |
| Max. capacity                               | 3000 kg                                      |
| Max. lifting height                         | 6.90 m                                       |
| Max. outreach                               | 4 m                                          |
| Weight and dimensions                       |                                              |
| Overall length to carriage                  | l11 4.67 m                                   |
| Overall length (with forks)                 | l1 5.77 m                                    |
| Overall width                               | b1 1.99 m                                    |
| Overall height                              | h17 1.99 m                                   |
| Wheelbase                                   | y 2.69 m                                     |
| Ground clearance                            | m4 0.34 m                                    |
| Overall cab width                           | b4 0.79 m                                    |
| Tilt-up angle                               | a4 11°                                       |
|                                             |                                              |
| Tilt-down angle                             | a5 116 °                                     |
| External turning radius (over tyres)        | Wa1 3.33 m                                   |
| Unladen weight (with forks)                 | 5880 kg                                      |
| Overall weight                              | 5880 kg                                      |
| Standard tyres                              | ALLIANCE 380/75 R20 148A8 A580               |
| Forks length / width / section              | I / e / s 1070 mm x 100 mm / 50 mm           |
| Performances                                |                                              |
| Lifting                                     | 9.42 s                                       |
| Lowering                                    | 7.53 s                                       |
| Extension                                   | 7.43 s                                       |
| Retraction                                  | 9.36 s                                       |
| Crowd                                       | 3.21 s                                       |
| Dump                                        | 2.15 s                                       |
| Engine                                      |                                              |
| Engine brand                                | Kubota                                       |
| Engine norm                                 | Stage V                                      |
| Engine model                                | V3307-CR-TE5B                                |
| Number of cylinders / Capacity of cylinders | 4 - 3331 cm³                                 |
| I.C. Engine power rating - Power (kW)       | 75 Hp / 54.60 kW                             |
| Max. torque / Engine rotation               | 265 Nm @ 1400 rpm                            |
| Drawbar pull (Laden)                        | 3860 daN                                     |
| Transmission                                |                                              |
| Transmission type                           | Hydrostatic                                  |
| Number of gears (forward / reverse)         | 2/2                                          |
| Max. travel speed                           | 24.90 km/h                                   |
| Service brake                               | Hydraulic                                    |
| Hydraulics                                  | - Hydracine                                  |
| Hydraulic pump type                         | Gear pump                                    |
| Hydraulic flow / Pressure                   | 88 l/min-245 bar                             |
| Tank capacities                             | 00 I/IIIII 243 Udi                           |
| Engine oil                                  | 111                                          |
| Hydraulic oil                               | 1151                                         |
| •                                           |                                              |
| Fuel tank                                   | 90 I                                         |
| Noise and vibration                         |                                              |
| Noise at driving position (LpA)             | 74 dB                                        |
| Noise to environment (LwA)                  | 103 dB                                       |
| Vibration on hands/arms                     | < 2.50 m/s²                                  |
| Miscellaneous                               |                                              |
| Steering wheels (front / rear)              | 4 / 4                                        |
| Safety cab homologation                     | Cabin ROPS - FOPS Level 2                    |

## MT 730 H - Dimensional drawing