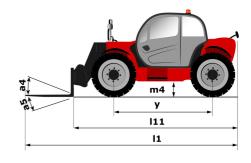

# MT 730 H

|                                             | MT 730 H Created on 20 March 2023 at 11:01:4 |
|---------------------------------------------|----------------------------------------------|
| Capacities                                  | Metric                                       |
| Max. capacity                               | 3000 kg                                      |
| Max. lifting height                         | 6.90 m                                       |
| Max. outreach                               | 4 m                                          |
| Weight and dimensions                       |                                              |
| Overall length to carriage                  | l11 4.67 m                                   |
| Overall length (with forks)                 | l1 5.77 m                                    |
| Overall width                               | b1 1.99 m                                    |
| Overall height                              | h17 1.99 m                                   |
| Wheelbase                                   | y 2.69 m                                     |
| Ground clearance                            | m4 0.34 m                                    |
| Overall cab width                           | b4 0.79 m                                    |
| Tilt-up angle                               | a4 11°                                       |
|                                             |                                              |
| Tilt-down angle                             | a5 116 °                                     |
| External turning radius (over tyres)        | Wa1 3.33 m                                   |
| Unladen weight (with forks)                 | 5880 kg                                      |
| Overall weight                              | 5880 kg                                      |
| Standard tyres                              | ALLIANCE 380/75 R20 148A8 A580               |
| Forks length / width / section              | I / e / s 1070 mm x 100 mm / 50 mm           |
| Performances                                |                                              |
| Lifting                                     | 9.42 s                                       |
| Lowering                                    | 7.53 s                                       |
| Extension                                   | 7.43 s                                       |
| Retraction                                  | 9.36 s                                       |
| Crowd                                       | 3.21 s                                       |
| Dump                                        | 2.15 s                                       |
| Engine                                      |                                              |
| Engine brand                                | Kubota                                       |
| Engine norm                                 | Stage V                                      |
| Engine model                                | V3307-CR-TE5B                                |
| Number of cylinders / Capacity of cylinders | 4 - 3331 cm³                                 |
| I.C. Engine power rating - Power (kW)       | 75 Hp / 54.60 kW                             |
| Max. torque / Engine rotation               | 265 Nm @ 1400 rpm                            |
| Drawbar pull (Laden)                        | 3860 daN                                     |
| Transmission                                |                                              |
| Transmission type                           | Hydrostatic                                  |
| Number of gears (forward / reverse)         | 2/2                                          |
| Max. travel speed                           | 24.90 km/h                                   |
| Service brake                               | Hydraulic                                    |
| Hydraulics                                  | - Hydracine                                  |
| Hydraulic pump type                         | Gear pump                                    |
| Hydraulic flow / Pressure                   | 88 l/min-245 bar                             |
| Tank capacities                             | 00 I/IIIII 243 Udi                           |
| Engine oil                                  | 111                                          |
| Hydraulic oil                               | 1151                                         |
| •                                           |                                              |
| Fuel tank                                   | 90 I                                         |
| Noise and vibration                         |                                              |
| Noise at driving position (LpA)             | 74 dB                                        |
| Noise to environment (LwA)                  | 103 dB                                       |
| Vibration on hands/arms                     | < 2.50 m/s²                                  |
| Miscellaneous                               |                                              |
| Steering wheels (front / rear)              | 4 / 4                                        |
| Safety cab homologation                     | Cabin ROPS - FOPS Level 2                    |

## MT 730 H - Dimensional drawing